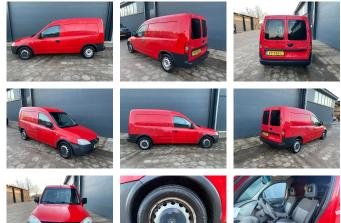

## Opel COMBO CDTI

#### General features

| Brand                      | Opel       |
|----------------------------|------------|
| Subcategory                | Closed     |
| Licence plate              | VP-353-L   |
| Odometer reading           | 292.250km  |
| Construction year          | 2010       |
| Date of first registration | 06-12-2010 |
| Color                      | Red        |
| Condition                  | Used       |
| Fuel                       | Diesel     |
| Emission class             | Euro 4     |

### Characteristics

| Empty weight      | 1.140kg |
|-------------------|---------|
| Load capacity     | 695kg   |
| GVW               | 1.835kg |
| Width             | 168cm   |
| Cabin             | cabin.  |
| Cylinder contents | 1.248cc |