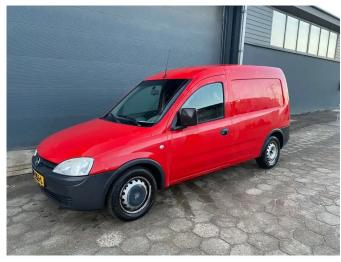

## Opel COMBO CDTI

#### General features

| Brand                      | Opel       |
|----------------------------|------------|
| Subcategory                | Closed     |
| Licence plate              | VP-353-L   |
| Odometer reading           | 292.250km  |
| Construction year          | 2010       |
| Date of first registration | 06-12-2010 |
| Color                      | Red        |
| Condition                  | Used       |
| Fuel                       | Diesel     |
| Emission class             | Euro 4     |

### Characteristics

| Empty weight      | 1.140kg |
|-------------------|---------|
| Load capacity     | 695kg   |
| GVW               | 1.835kg |
| Width             | 168cm   |
| Cabin             | cabin.  |
| Cylinder contents | 1.248cc |